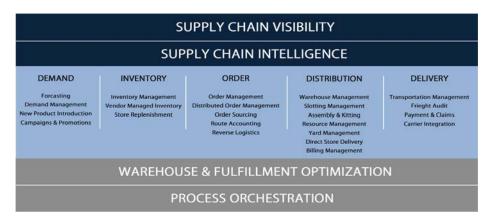

## **Supply Chain Solutions**

The Softeon platform includes the following solutions:

- **Demand** Triggers inventory changes and replenishes stores
- Inventory Improves accuracy and raises visibility across the network for managers and planners
- Order Speeds order fulfillment and empowers customer service
- Distribution Streamlines logistics and optimizes supply chain network responsiveness
- Delivery Drives efficient transport operations and maximizes carrier performance

## **Supply Chain Management**

The Softeon platform provides the tools to drive a global supply chain:

- End-to-End Visibility across the supply chain is provided with intuitive dashboards that alert managers to changes within operations with a real-time status of key performance indicators.
- Powerful Analytics reveal business-critical patterns, trends and relationships hidden within supply chain data to help decisionmakers improve customer service, increase productivity and reduce operational costs.

### **Supply Chain Framework**

The Softeon platform is engineered to manage complex systems with:

- Optimization to maximize the efficiency and speed of warehouse and fulfillment operations
- Orchestration to configure and synchronize process workflows throughout the supply chain